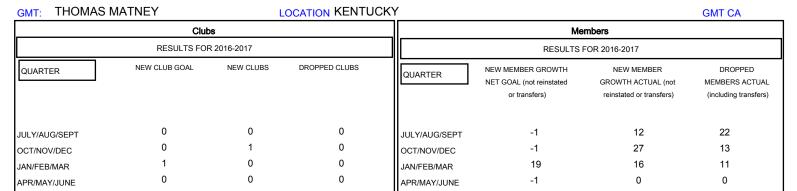

## MONTHLY MEMBERSHIP PROGRESS REPORT

District 43 C

Results as of: 3/31/2017

| DROPPED CLUBS: 0  DROPPED MEMBERS |         | 13 CLUBS OF 27 ADDED 1 OR MORE NEW MEMBERS | GENDER DISTRI<br>MALE<br>FEMALE | BUTION<br>405 (63.18%)<br>236 (36.82%) |     |
|-----------------------------------|---------|--------------------------------------------|---------------------------------|----------------------------------------|-----|
| DECEASED                          | 6       | CLICK HEDE EOD CLIMITI ATIVE               | TOTAL FAMILY UNIT MEMBERS       |                                        | 180 |
| CLUB CANCELLED OTHER              | 0<br>40 | CLICK HERE FOR CUMULATIVE  MEMBERSHIP DATA | FAMILY MEMBERS PAYING HALF DUES |                                        | 95  |
| TOTAL                             | 46      |                                            | 3020                            |                                        |     |