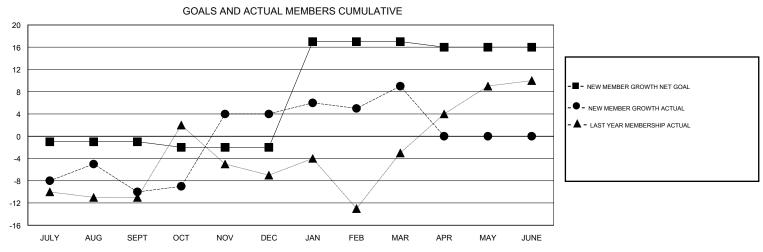

## MONTHLY MEMBERSHIP PROGRESS REPORT

District 43 C

Results as of: 3/31/2017

| DROPPED CLUBS: 0  DROPPED MEMBERS |         | 13 CLUBS OF 27 ADDED 1 OR MORE NEW MEMBERS | GENDER DISTRI<br>MALE<br>FEMALE | BUTION<br>405 (63.18%)<br>236 (36.82%) |     |
|-----------------------------------|---------|--------------------------------------------|---------------------------------|----------------------------------------|-----|
| DECEASED                          | 6       | CLICK HEDE EOD CLIMITI ATIVE               | TOTAL FAMILY UNIT MEMBERS       |                                        | 180 |
| CLUB CANCELLED OTHER              | 0<br>40 | CLICK HERE FOR CUMULATIVE  MEMBERSHIP DATA | FAMILY MEMBERS PAYING HALF DUES |                                        | 95  |
| TOTAL                             | 46      |                                            | 3020                            |                                        |     |